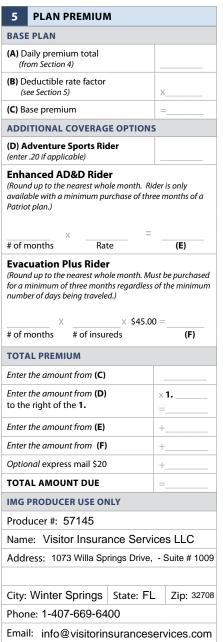

| 2 Premium:                                                               | 5 Plan Premium:                                                      |                                               |     |  |  |
|--------------------------------------------------------------------------|----------------------------------------------------------------------|-----------------------------------------------|-----|--|--|
| X                                                                        | =                                                                    | BASE PLAN                                     |     |  |  |
| Subtotal A (from above)                                                  | (A) Daily premium total<br>(From Total B in Section 2)               |                                               |     |  |  |
| application)                                                             | $= \_\_\_ + $10.00 = $ (Minimum initial payment required)$           | (B) Deductible rate factor<br>(See Section 4) | X   |  |  |
| Total Premium Number of months                                           | (C) Group discount factor<br>(Enter .90 if your group consists of at |                                               |     |  |  |
| 3 Plan Options:                                                          | least 5 members)                                                     | X                                             |     |  |  |
| Select the coverage plan and maximum                                     | n limit. Check one plan and one option:                              | (D) Base Premium                              | =   |  |  |
| Destination Includes the U.S.                                            |                                                                      | ADDITIONAL COVERAGE OPTIONS                   | 5   |  |  |
| □ Patriot® America □ \$50,000 □ \$100,000 □ \$500,000 □ \$1,000,000      |                                                                      | Adventure Sports Rider                        |     |  |  |
| □ Patriot America® Plus □ \$50,000 □ \$100,000 □ \$500,000 □ \$1,000,000 |                                                                      | (enter .20 if applicable) Chaperone Rider     |     |  |  |
| Patriot America Platinum                                                 | □ Patriot America Platinum □ \$2,000,000 □ \$5,000,000 □ \$8,000,000 |                                               | +   |  |  |
| Destination Excludes the U.S.                                            |                                                                      | (E) Total Rider Factor(s)                     | =   |  |  |
| □ Patriot International®                                                 | □ \$50,000 □ \$100,000 □ \$500,000 □ \$1,000,000                     | TOTAL PREMIUM                                 |     |  |  |
| Patriot International Platinum                                           | □ \$2,000,000 □ \$5,000,000 □ \$8,000,000                            | Enter the amount from (D)                     |     |  |  |
| 4 Deductible option:                                                     |                                                                      | Enter the amount from <b>(E)</b>              | x 1 |  |  |
| CIRCLE ONE: Select one deductible b                                      | to the right of <b>1</b> .<br><b>\$20</b> optional express mail      | =                                             |     |  |  |
| premium calculation box in Section 5                                     | (B)                                                                  | TOTAL AMOUNT DUE                              | =   |  |  |
|                                                                          |                                                                      |                                               |     |  |  |